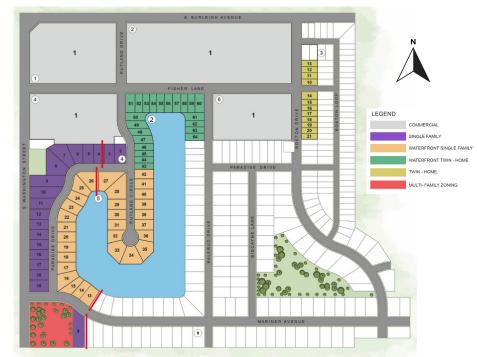

#### BLK 3 - TWIN-HOME LOTS •

| • BLK 3 | LOT 11/10 | \$119,800 |
|---------|-----------|-----------|
| • BLK 3 | LOT 12/13 | \$119,800 |
| • BLK 3 | LOT 14/15 | \$119,800 |
| • BLK 3 | LOT 16/17 | \$119,800 |
| • BLK 3 | LOT 18/19 | \$119,800 |
| • BLK 3 | LOT 20/21 | \$119,800 |

#### BLK 4 - SINGLE FAMILY LOTS

| • BLK 4 | LOT 2  | \$89,900 |
|---------|--------|----------|
| • BLK 4 | LOT 3  | \$89,900 |
| • BLK 4 | LOT 4  | \$89,900 |
| • BLK 4 | LOT 5  | \$89,900 |
| • BLK 4 | LOT 6  | \$99,900 |
| • BLK 4 | LOT 7  | \$99,900 |
| • BLK 4 | LOT 8  | \$99,900 |
| • BLK 4 | LOT 9  | \$99,900 |
| • BLK 4 | LOT 10 | \$99,900 |
| • BLK 4 | LOT 11 | \$99,900 |
| • BLK 4 | LOT 12 | \$89,900 |
| • BLK 4 | LOT 13 | \$89,900 |
| • BLK 4 | LOT 14 | \$89,900 |
| • BLK 4 | LOT 15 | \$89,900 |
| • BLK 4 | LOT 16 | \$89,900 |
| • BLK 4 | LOT 17 | \$89,900 |
| • BLK 4 | LOT 18 | \$89,900 |
| • BLK 4 | LOT 19 | \$89,900 |

## BLK 2 - SINGLE FAMILY • WATERFRONT LOTS

| MAIGHTH | UNI LUIS |           |
|---------|----------|-----------|
| • BLK 2 | LOT 13   | \$179,900 |
| • BLK 2 | LOT 14   | \$179,900 |
| • BLK 2 | LOT 15   | SOLD      |
| • BLK 2 | LOT 16   | SOLD      |
| • BLK 2 | LOT 17   | \$199,900 |
| • BLK 2 | LOT 18   | \$199,900 |
| • BLK 2 | LOT 19   | \$199,900 |
| • BLK 2 | LOT 20   | \$199,900 |
| • BLK 2 | LOT 21   | \$199,900 |
| • BLK 2 | LOT 22   | \$199,900 |
| • BLK 2 | LOT 23   | \$199,900 |
| • BLK 2 | LOT 24   | \$199,900 |
| • BLK 2 | LOT 25   | \$199,900 |
| • BLK 2 | LOT 26   | \$199,900 |
| • BLK 2 | LOT 27   | \$199,900 |
| • BLK 2 | LOT 28   | \$169,900 |
| • BLK 2 | LOT 29   | \$169,900 |
| • BLK 2 | LOT 30   | \$169,900 |
| • BLK 2 | LOT 31   | \$169,900 |
| • BLK 2 | LOT 32   | \$250,000 |
| • BLK 2 | LOT 33   | \$250,000 |
| • BLK 2 | LOT 34   | \$250,000 |
| • BLK 2 | LOT 35   | \$250,000 |
| • BLK 2 | LOT 36   | \$250,000 |
| • BLK 2 | LOT 37   | \$199,900 |
| • BLK 2 | LOT 38   | \$199,900 |
| • BLK 2 | LOT 39   | \$199,900 |
| • BLK 2 | LOT 40   | \$199,900 |
|         |          |           |

LOT 41

LOT 42

\$199,900

\$199,900

• BLK 2

• BLK 2

## BLK 2 - TWIN-HOME • WATERFRONT LOTS

| • BLK 2 | LOT 43/44 | \$179,800 |
|---------|-----------|-----------|
| • BLK 2 | LOT 45/46 | SOLD      |
| • BLK 2 | LOT 47/48 | \$179,800 |
| • BLK 2 | LOT 49/50 | \$179,800 |
| • BLK 2 | LOT 51/52 | \$119,800 |
| • BLK 2 | LOT 53/54 | \$179,800 |
| • BLK 2 | LOT 55/56 | \$179,800 |
| • BLK 2 | LOT 57/58 | \$179,800 |
| • BLK 2 | LOT 59/60 | \$119,800 |
| • BLK 2 | LOT 61/62 | \$179,800 |
| • BLK 2 | LOT 63/64 | \$179,800 |

### BLK 9 - MULTI-FAMILY LOT •

• BLK 9 LOT 1 \$6.50/ft

## BLK 9 - SINGLE-FAMILY LOT

• BLK 9 LOT 2 \$109,900

Call Patrick to reserve your lot! 701-471-1331

REALTYONEGROUP

\*\*\*\* = Phase 1 vs Phase 2

Located in South Bismarck, Paradise Valley offers an exclusive opportunity to build your dream home in one of the most sought-after locations in the city. This premier subdivision is not just a place to live, but a lifestyle choice for those seeking a blend of luxury, comfort, and natural beauty. Paradise Valley provides convenient access to schools, shopping destinations, parks and outdoor recreation on the Missouri River.