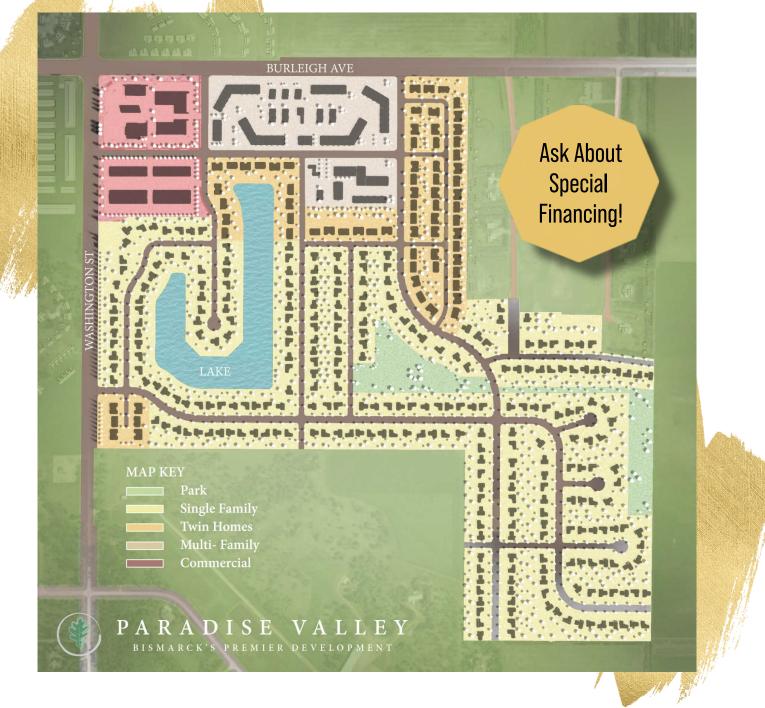

# DEVELOPMENT OVERVIEW

- 164 acre master planned community
- Includes a mixture of RESIDENTIAL, MULTI-FAMILY, & COMMERCIAL lots.
- · Future neighborhood park

- · Lake/Waterfront lots
- · OFF water lots
- · SCHOOLS: Solheim, Wachter, and BHS
- PICK your LOT...PICK your BUILDER!

## Phase ONE Pricing...